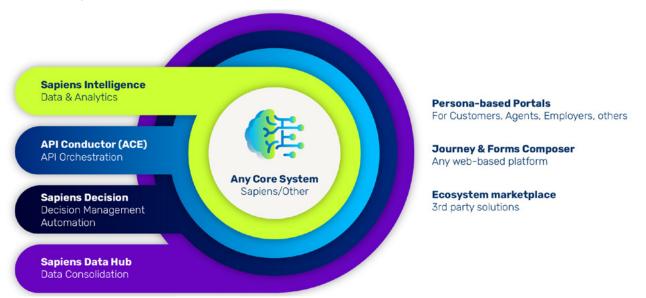

## **DigitalSuite Tools**

DigitalSuite is a dynamic, self-managed and sustainable set of core-driven engagement tools enabling you to rapidly create, optimize, and extend your offerings to end-users. Unlike homegrown or horizontal multipurpose tools, DigitalSuite is insurance-centric and flexible. Plus, it goes the distance to deliver a digital transformation that keeps on giving.

## Choose from our modular, cloud-native components to transform faster than ever:

- **Persona-based Portals** enable you to rapidly create and launch dynamic, persona-based portals with out-of-the-box, best-practice insurance content for your customers, agents, brokers, employers and others. Benefit from advanced UI and self-service capabilities, across any line of business. **Learn more**
- Journey & Forms Composer allows you to significantly improve your direct channels by quickly building and launching best-of-breed transactional journeys in new territories or for new lines of business. Leverage core metadata models and reuse assets to introduce more products and services, while providing self-service for sales, servicing, and claims on digital channels of choice. Learn more