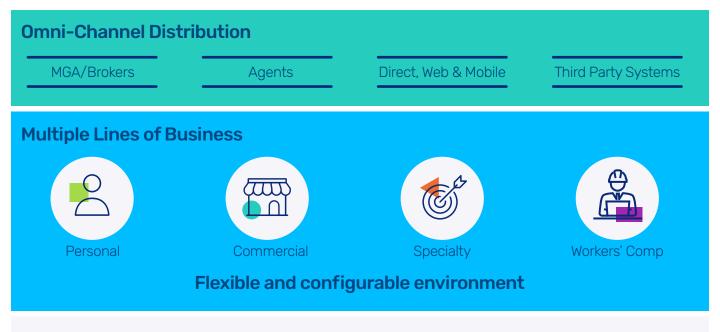

## Paving the path for innovation

The ability to anticipate and embrace change, rather than adapt to it after the fact – is a key characteristic of a modern digital business platform. Sapiens CoreSuite for P&C comes pre-integrated with our Sapiens DigitalSuite, delivering superior customer experiences for customers and effective engagements for agents and brokers. The radically simple, digitally enabled and highly customizable solution offers a single platform for personal, commercial and specialty lines of business, so the power to reshape current and future needs stays with insurers.